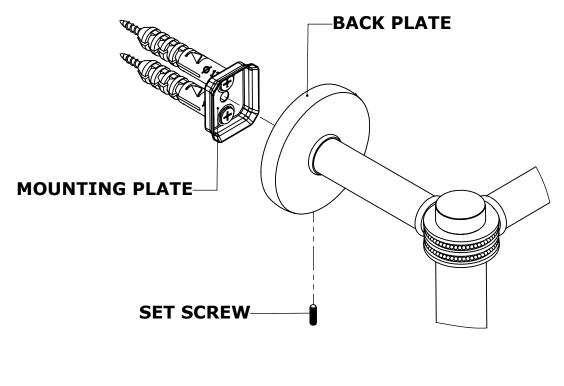

# **INSTALLATION INSTRUCTIONS**

Step 2: Attach Bracket to Mounting Plate.

Place bracket on mounting plate and secure by tightening set screw as shown below.