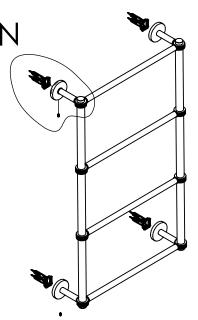

holes in Wall for screw anchors and attach Mounting Plate to Wall

Determine your desired location for installation and make a mark for the location of the mounting plate. Remove mounting plate from backplate by loosening set screw in backplate as pictured below. Place center hole of mounting plate over mark made above. Make 2 marks where mounting screws will be placed as shown below. Drill hole at each of the marks. (You may substitute other style mounting anchors or screws if desired). Place anchors into the holes made. Place mounting plate over holes and secure to mounting surface using screws as shown below.



## P1000-28D



# **INSTALLATION INSTRUCTIONS**

Step 2: Attach Bracket to Mounting Plate.

Place bracket on mounting plate and secure by tightening set screw as shown below.



#### PERSPECTIVE



DETAIL N