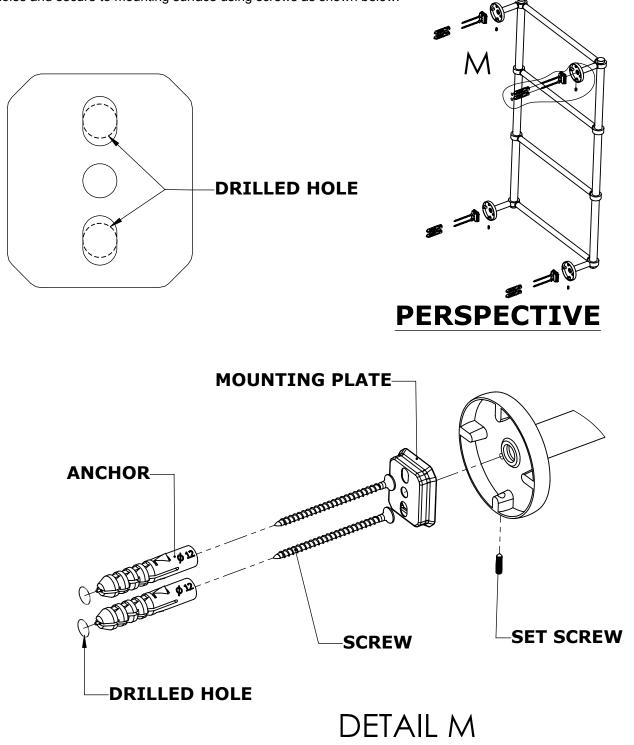

#### **Step 1:** Drill holes in Wall for screw anchors and attach Mounting Plate to Wall

Determine your desired location for installation and make a mark for the location of the mounting plate. Remove mounting plate from backplate by loosening set screw in backplate as pictured below. Place center hole of mounting plate over mark made above. Make 2 marks where mounting screws will be placed as shown below. Drill hole at each of the marks. (You may substitute other style mounting anchors or screws if desired). Place anchors into the holes made. Place mounting plate over holes and secure to mounting surface using screws as shown below.